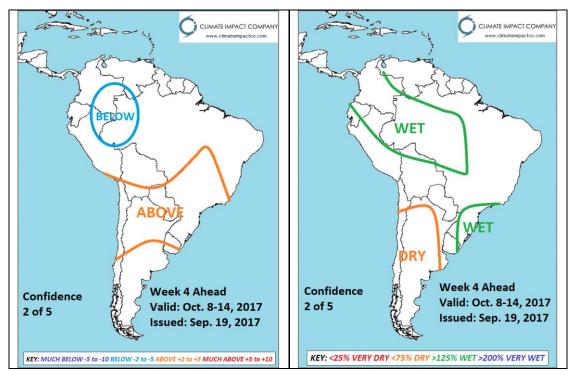

## Week 4 Ahead: October 8-14, 2017

**Comment:** Some drying indicated across Argentina.

Last week's verification valid September 10-16, 2017

Climate Impact Company Week 2 Ahead Forecast for Sep. 10-16, 2017