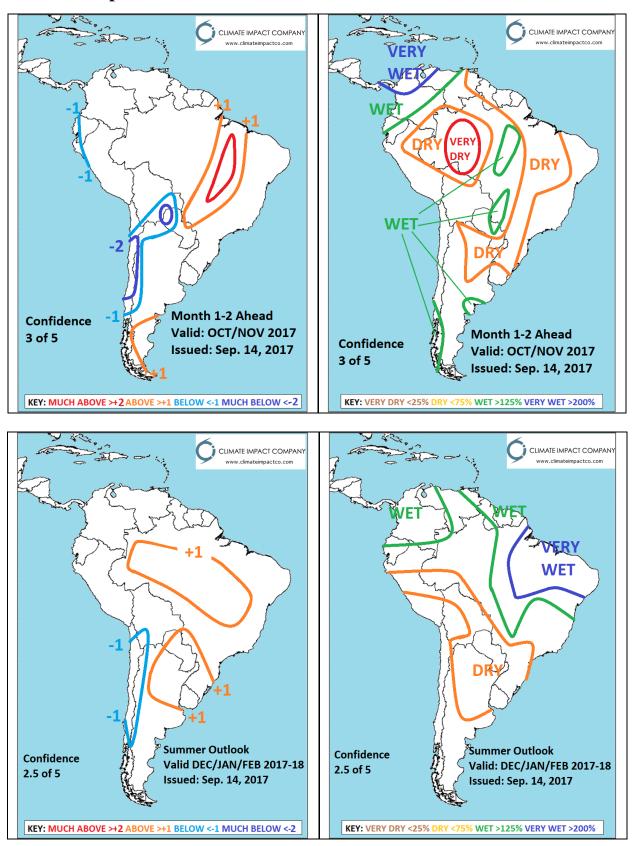

s, climate assessment and prediction. 14 Boatwright's Loop Plymouth, MA 02360 Phone/Fax 508.927.4610 Cell: 508.813.3499 ClimateImpact@comcast.net

## Climate Impact Company Intra-Seasonal (Week 2-4) Outlook for So. America

## Issued: Tuesday, September 19, 2017

Week 2 Ahead: September 24-30, 2017



**Comment:** Wet weather emerges on the back side of the subtropical high east of Brazil stretching along the front-range of the Andes and across northern Argentina. To the east Brazil is in the dry zone.





**Comment:** Continued wet across Argentina while Brazil stays dry.



## Week 4 Ahead: October 8-14, 2017

**Comment:** Some drying indicated across Argentina.



Last week's verification valid September 10-16, 2017

Climate Impact Company Week 2 Ahead Forecast for Sep. 10-16, 2017





Climate Impact Co. OCT/NOV & DEC/JAN/FEB Climate Forecast Charts