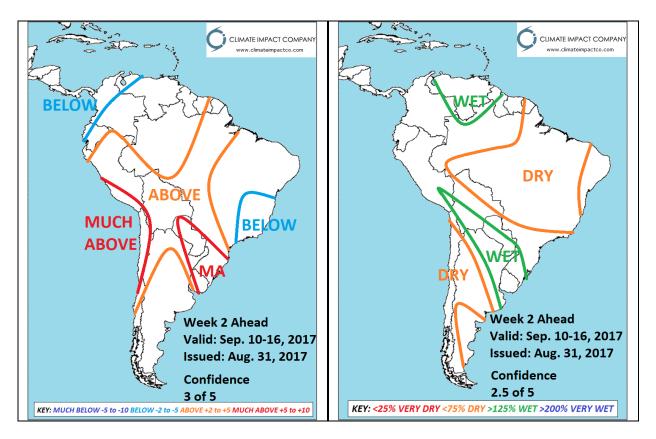

## Week 4 Ahead: October 8-14, 2017

**Comment:** Some drying indicated across Argentina.

Last week's verification valid September 10-16, 2017

Climate Impact Company Week 2 Ahead Forecast for Sep. 10-16, 2017