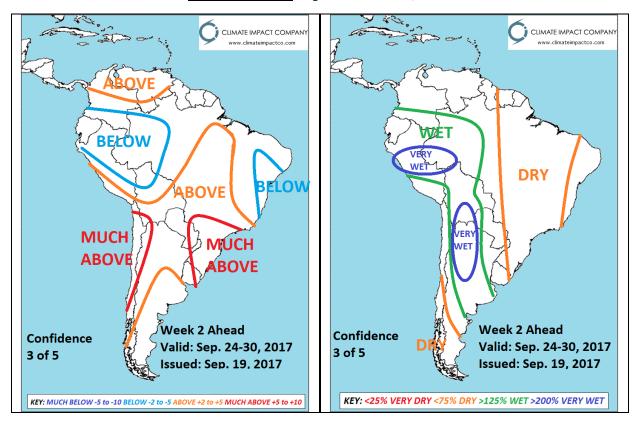

## Issued: Tuesday, September 19, 2017

Week 2 Ahead: September 24-30, 2017

**Comment:** Wet weather emerges on the back side of the subtropical high east of Brazil stretching along the front-range of the Andes and across northern Argentina. To the east Brazil is in the dry zone.