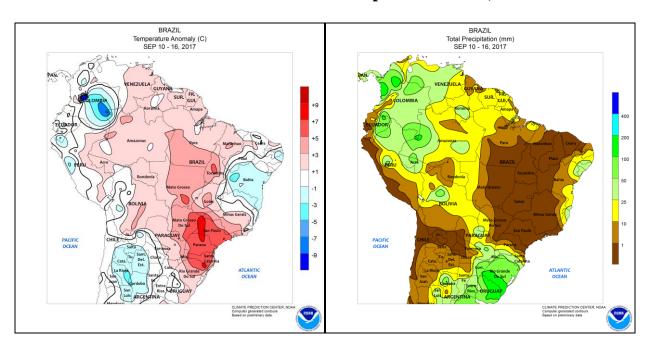

## Week 4 Ahead: October 8-14, 2017

**Comment:** Some drying indicated across Argentina.

Last week's verification valid September 10-16, 2017

Climate Impact Company Week 2 Ahead Forecast for Sep. 10-16, 2017